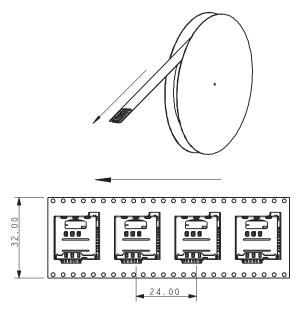

## **PACKING DETAILS**

### NOTES:

- 1. PACKING IN TAPE AND REEL, 700 PER REEL.
- 2. REEL SIZE 330MM DIAMETER.