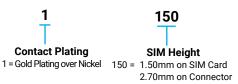

## **FEATURES AND BENEFITS**

- Space saving connector combination
  - Integrates 2 connectors into 1
- Contact Plating: Gold
- Insulator molded from LCP UL94 V-0
- Low profile 1.50mm to SIM
- 2.70mm connector height

# **MECHANICAL**

- · Insulator Material: LCP; UL94 V-0
- · Contact Material: Beryllium Copper
- · Plating: Gold over Nickel
- Durability: SIM @10,000 Cycles / SD @ 6000 Cycles