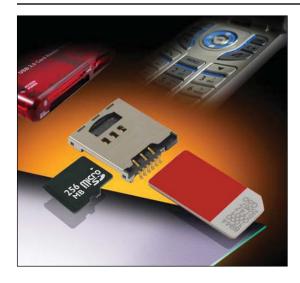

## SIM/Micro SD Combination 9162-500

- · Six position slide-in SIM connector & Push-Push microSD connector
- · Allows two cards to be inserted into the same connector
- · Card detect switch on the microSD

## **APPLICATIONS**

- · Cellular Phones
- Radios

## **FEATURES AND BENEFITS**

- Space saving connector combination
  - Integrates 2 connectors into 1
- Contact Plating: Gold
- Insulator molded from LCP UL94 V-0
- Low profile 1.50mm to SIM
- 2.70mm connector height