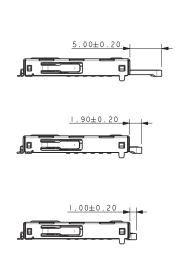

# **PCB SPACE USED BY CONNECTOR CARDS FULLY INSERTED**

## **CARDS EXTRACTED**

## SHOWN FOR REFERENCE ONLY