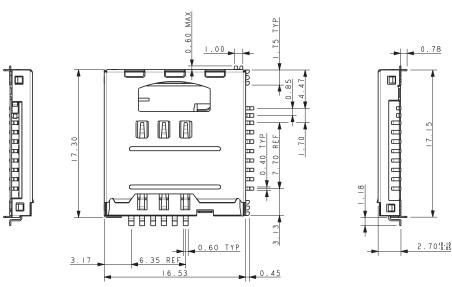

## **CONNECTOR DETAILS**

- 1. CONNECTOR CONTAINS SLOTS AT RIGHT ANGLES FOR A SIM CARD AND MICRO SD CARD SEE PAGE 83 FOR FURTHER DETAILS.
- 2. 6 WAY SIM CONNECTOR.
- MICRO SD CONNECTOR HAS SWITCH AND LATCH.
- DIMENSION SHOWN AE REFERENCE DIMENSIONS.
- MATERIALS: CONTACTS: GOLD PLATED BERYLLIUM COPPER, INSULATOR: LCP, UL94 V-O, COLOR BLACK. SHELL: NICKEL PLATED STAINLESS STEEL. OTHER PARTS: STAINLESS STEEL.
- 6. FURTHER DETAILS REFER TO ELCO SPEC 201-01-113.
- 7. DETAILS FO PIN FUNCTIONS REFER TO PAGE 83.

## TERMINALS SLOT FOR SIM CARD-88888 MICRO SD TERMINALS SLOT FOR TCHE: MICRO SD CARD -SWITCH TERMINALS