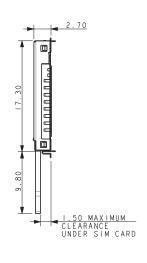

## **FEATURES AND BENEFITS**

- Space saving connector combination
  - Integrates 2 connectors into 1
- Contact Plating: Gold
- Insulator molded from LCP UL94 V-0
- Low profile 1.50mm to SIM
- 2.70mm connector height

## **CONNECTOR DETAILS**

- 1. CONNECTOR CONTAINS SLOTS AT RIGHT ANGLES FOR A SIM CARD AND MICRO SD CARD SEE PAGE 83 FOR FURTHER DETAILS.
- 2. 6 WAY SIM CONNECTOR.
- MICRO SD CONNECTOR HAS SWITCH AND LATCH.
- DIMENSION SHOWN AE REFERENCE DIMENSIONS.
- MATERIALS: CONTACTS: GOLD PLATED BERYLLIUM COPPER, INSULATOR: LCP, UL94 V-O, COLOR BLACK. SHELL: NICKEL PLATED STAINLESS STEEL. OTHER PARTS: STAINLESS STEEL.
- 6. FURTHER DETAILS REFER TO ELCO SPEC 201-01-113.
- 7. DETAILS FO PIN FUNCTIONS REFER TO PAGE 83.

# **PCB SPACE USED BY CONNECTOR CARDS FULLY INSERTED**