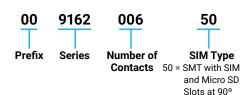

9162-500





- · Six position slide-in SIM connector & Push-Push microSD connector
- · Allows two cards to be inserted into the same connector
- · Card detect switch on the microSD

## **APPLICATIONS**

- · Cellular Phones
- Radios

## **FEATURES AND BENEFITS**

- Space saving connector combination
  - Integrates 2 connectors into 1
- Contact Plating: Gold
- Insulator molded from LCP UL94 V-0
- Low profile 1.50mm to SIM
- 2.70mm connector height

## **ELECTRICAL**

- · Current Rating: 0.3 Amp / Contact
- · Voltage Rating: 15 VAC

## **ENVIRONMENTAL**

· Operating Temperature: -55°C to +70°C

# **MECHANICAL**

- · Insulator Material: LCP; UL94 V-0
- · Contact Material: Beryllium Copper
- · Plating: Gold over Nickel
- Durability: SIM @10,000 Cycles / SD @ 6000 Cycles

## **HOW TO ORDER**







## **CONNECTOR DETAILS**





- 1. CONNECTOR CONTAINS SLOTS AT RIGHT ANGLES FOR A SIM CARD AND MICRO SD CARD SEE PAGE 83 FOR FURTHER DETAILS.
- 2. 6 WAY SIM CONNECTOR.
- MICRO SD CONNECTOR HAS SWITCH AND LATCH.
- DIMENSION SHOWN AE REFERENCE DIMENSIONS.
- MATERIALS: CONTACTS: GOLD PLATED BERYLLIUM COPPER, INSULATOR: LCP, UL94 V-O, COLOR BLACK. SHELL: NICKEL PLATED STAINLESS STEEL. OTHER PARTS: STAINLESS STEEL.
- 6. FURTHER DETAILS REFER TO ELCO SPEC 201-01-113.
- 7. DETAILS FO PIN FUNCTIONS REFER TO PAGE 83.

## TERMINALS SLOT FOR SIM CARD-88888 MICRO SD TERMINALS SLOT FOR TCHE: MICRO SD CARD -SWITCH TERMINALS

### **CONNECTOR ON PCB**





KYDCER3 | The Important Information/Disclaimer is incorporated in the catalog where these specifications came from or available online at www.avx