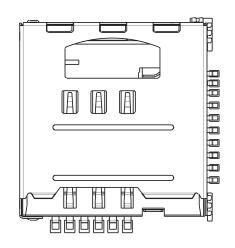

## **CONNECTOR DETAILS**

- 1. CONNECTOR CONTAINS SLOTS AT RIGHT ANGLES FOR A SIM CARD AND MICRO SD CARD SEE PAGE 83 FOR FURTHER DETAILS.
- 2. 6 WAY SIM CONNECTOR.
- MICRO SD CONNECTOR HAS SWITCH AND LATCH.
- DIMENSION SHOWN AE REFERENCE DIMENSIONS.
- MATERIALS: CONTACTS: GOLD PLATED BERYLLIUM COPPER, INSULATOR: LCP, UL94 V-O, COLOR BLACK. SHELL: NICKEL PLATED STAINLESS STEEL. OTHER PARTS: STAINLESS STEEL.
- 6. FURTHER DETAILS REFER TO ELCO SPEC 201-01-113.
- 7. DETAILS FO PIN FUNCTIONS REFER TO PAGE 83.

## TERMINALS SLOT FOR SIM CARD-88888 MICRO SD TERMINALS SLOT FOR TCHE: MICRO SD CARD -SWITCH TERMINALS