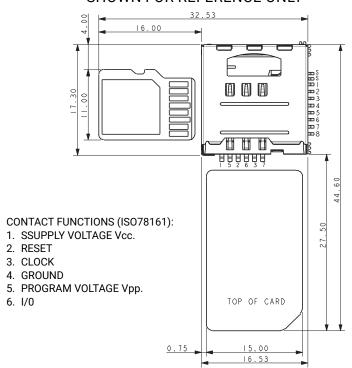

## **CONNECTOR DETAILS**

- 1. CONNECTOR CONTAINS SLOTS AT RIGHT ANGLES FOR A SIM CARD AND MICRO SD CARD SEE PAGE 83 FOR FURTHER DETAILS.
- 2. 6 WAY SIM CONNECTOR.
- MICRO SD CONNECTOR HAS SWITCH AND LATCH.
- DIMENSION SHOWN AE REFERENCE DIMENSIONS.
- MATERIALS: CONTACTS: GOLD PLATED BERYLLIUM COPPER, INSULATOR: LCP, UL94 V-O, COLOR BLACK. SHELL: NICKEL PLATED STAINLESS STEEL. OTHER PARTS: STAINLESS STEEL.
- 6. FURTHER DETAILS REFER TO ELCO SPEC 201-01-113.
- 7. DETAILS FO PIN FUNCTIONS REFER TO PAGE 83.

## TERMINALS SLOT FOR SIM CARD-88888 MICRO SD TERMINALS SLOT FOR TCHE: MICRO SD CARD -SWITCH TERMINALS

## SHOWN FOR REFERENCE ONLY

### MICRO SD FUNCTIONS:

- S. SWITCH
- S. SWITCH
- 1. DAT2
- 2. CD/DAT3
- 3. CMD
- 4. Vdd
- 5. CLOCK
- 6. Vss
- 7. DAT0
- 8. DAT1