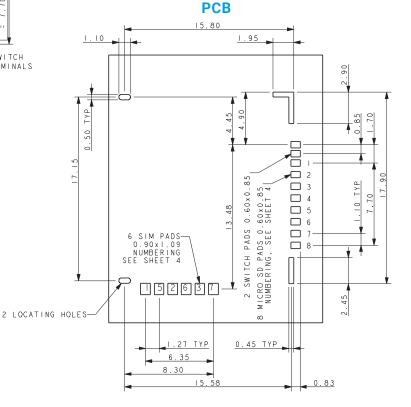

### **CONNECTOR ON PCB**

KYDCER3 | The Important Information/Disclaimer is incorporated in the catalog where these specifications came from or available online at www.avx.com/disclaimer/ by reference and should be reviewed in full before placing any order.

### MICRO SD FUNCTIONS:

- S. SWITCH
- S. SWITCH
- 1. DAT2
- 2. CD/DAT3
- 3. CMD
- 4. Vdd
- 5. CLOCK
- 6. Vss
- 7. DAT0
- 8. DAT1