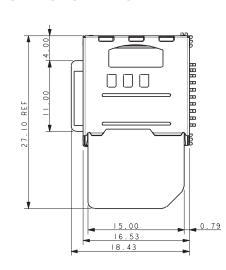

## **FEATURES AND BENEFITS**

- Space saving connector combination
  - Integrates 2 connectors into 1
- Contact Plating: Gold
- Insulator molded from LCP UL94 V-0
- Low profile 1.50mm to SIM
- 2.70mm connector height